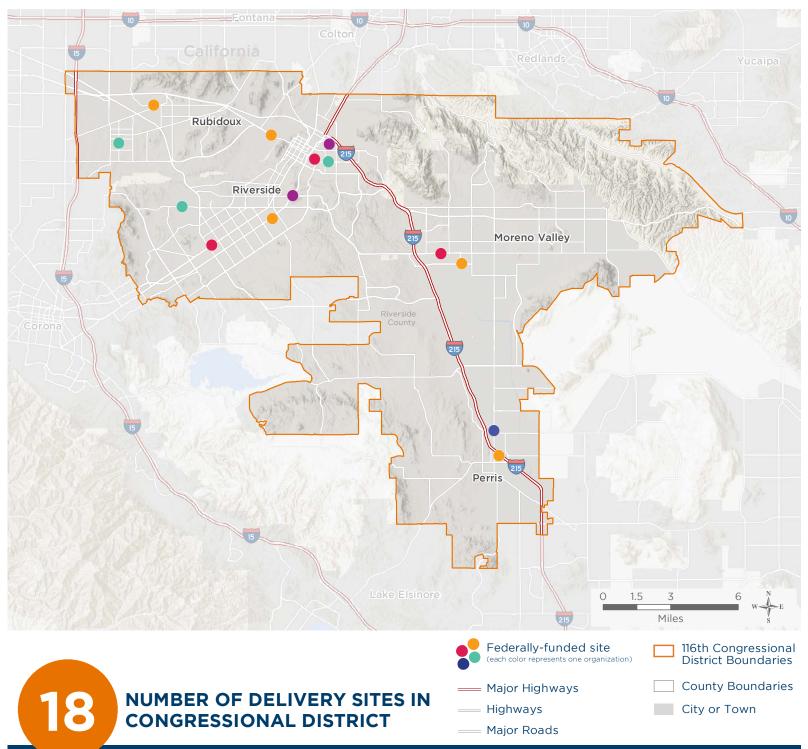

## NUMBER OF DELIVERY SITES IN CONGRESSIONAL DISTRICT

(main organization in bold)

Notes | Delivery sites represent locations of organizations funded by the federal Health Center Program. Some locations may overlap due to scale or may otherwise not be visible when mapped. Federal investments represent the total funding from the federal Health Center Program to grantees with a presence in the state in 2017.