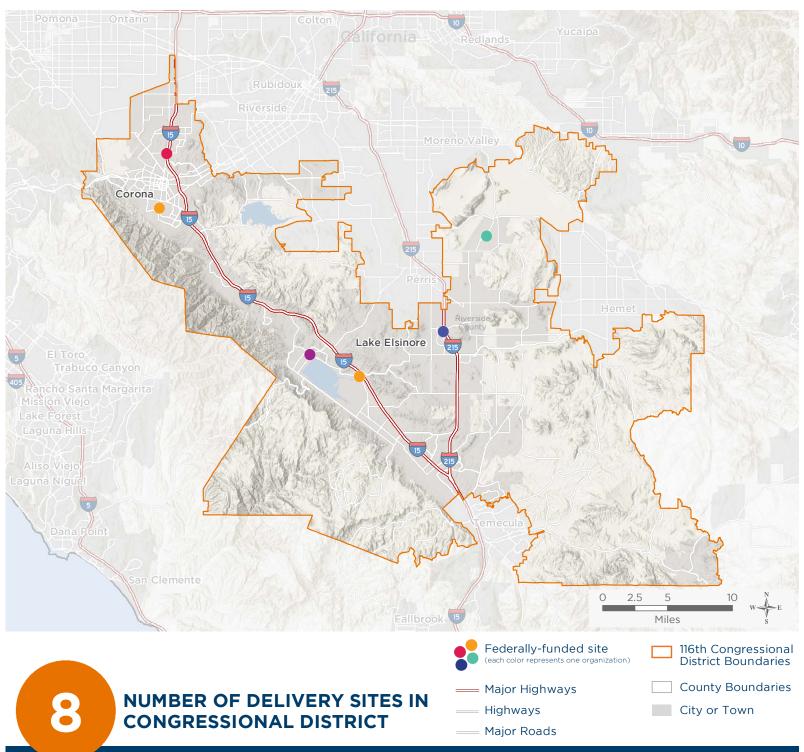

## NUMBER OF DELIVERY SITES IN CONGRESSIONAL DISTRICT

(main organization in bold)

BORREGO COMMUNITY HEALTH FOUNDATION

Jay Hoffman Health Center - 29490 Lakeview Ave Nuevo, CA 92567-9705

CENTRAL CITY COMMUNITY HEALTH CENTER, INC.

Central City Community Health Center - Mobile Medical Unit #4 - 1860 Hamner Ave Norco, CA 92860-2945 Central City Community Health Center - Norco - 1860 Hamner Ave Norco, CA 92860-2945

NEIGHBORHOOD HEALTHCARE

Neighborhood Healthcare ~ Menifee - 26926 Cherry Hills Blvd Ste B Menifee, CA 92586-2500

RIVERSIDE COUNTY HEALTH SYSTEM

Corona Community Health Center - 2813 S Main St Corona, CA 92882-5942 Lake Elsinore Family Care Center - 2499 E Lakeshore Dr Lake Elsinore, CA 92530-4446

VISTA COMMUNITY CLINIC

VCC Mobile Dental Clinic - Lake Elsinore - 30195 Fraser Dr Lake Elsinore, CA 92530-7006 VCC: Lake Elsinore - 30195 Fraser Dr Lake Elsinore, CA 92530-7006