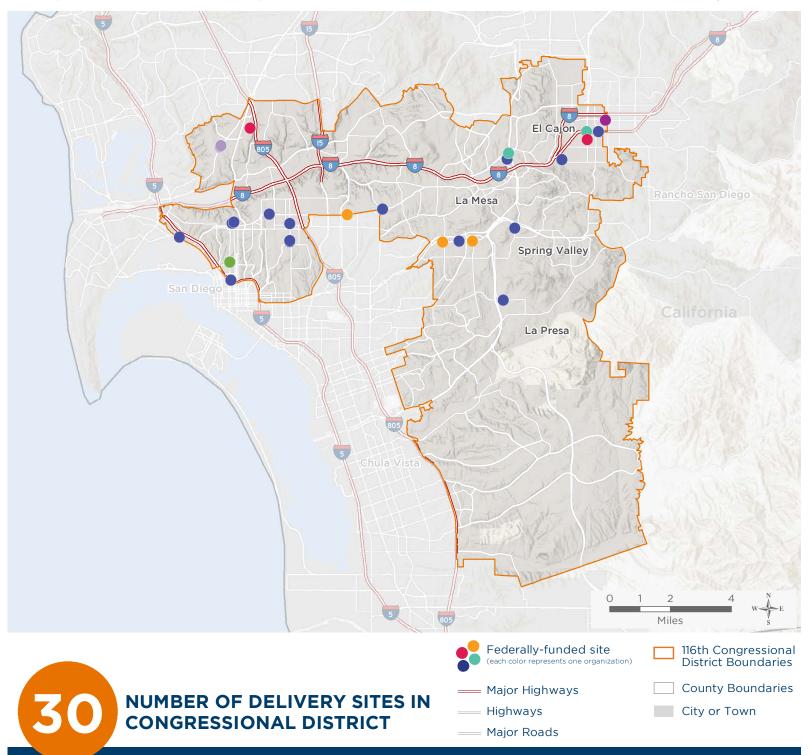

# **Representative Susan Davis** 116th United States Congress

California's 53RD Congressional District

The 7 federally-funded health center organizations with a presence in California's 53rd Congressional District leverage \$47,376,307 in federal investments to serve 554,787 patients.

## NUMBER OF DELIVERY SITES IN CONGRESSIONAL DISTRICT

(main organization in bold)

### BORREGO COMMUNITY HEALTH FOUNDATION

Centro Medico El Cajon - 133 W Main St El Cajon, CA 92020-3315 La Mesa Pediatrics - 8881 Fletcher Pkwy Ste 200 La Mesa, CA 91942-3135 Women's Health And Wellness Center - 8851 Center Dr Ste 210 La Mesa, CA 91942-3045

#### CENTRO DE SALUD DE LA COMUNIDAD SAN YSIDRO, INC

Chaldean and Middle-Eastern Social Services - 436 S Magnolia Ave Ste 101 El Cajon, CA 92020-5219 San Diego Children's Dental Clinic - 8110 Birmingham Way San Diego, CA 92123-2758

#### FAMILY HEALTH CENTERS OF SAN DIEGO, INC.

Chase Avenue Family Health Center - 1111 W Chase Ave El Cajon, CA 92020-5710 City Heights Family Health Center - 5454 El Cajon Blvd San Diego, CA 92115-3621 El Cajon Family Health Center - 525 E Main St El Cajon, CA 92020-4007 Elm Street Family Health Center - 140 Elm St San Diego, CA 92101-2602 Grossmont Family Counseling Center - 8851 Center Dr Ste 312 La Mesa, CA 91942-3050 Grossmont Spring Valley Family Health Center - 8788 Jamacha Rd Spring Valley, CA 91977-4035 Hillcrest Family Health Center - 4094 4th Ave San Diego, CA 92103-2143 Hillcrest Family Health Center - 4065 3rd Ave San Diego, CA 92103-2184 HIV Prevention Center - 4040 30th St San Diego, CA 92104-2684 Lemon Grove Family Health Center - 7592 Broadway Lemon Grove, CA 91945-1604 North Park Behavioral Health Center - 2136 El Cajon Blvd San Diego, CA 92104-1102 North Park Family Health Center II - 3514 30th St San Diego, CA 92104-4120 Spring Valley Family Counseling Center - 3845 Spring Dr Spring Valley, CA 91977-1030 Veterans Village of San Diego Clinic - 4141 Pacific Hwy San Diego, CA 92110-2030

#### LA MAESTRA FAMILY CLINIC, INC.

La Maestra Hoover High School Medical and Dental Clinic - 4474 El Cajon Blvd San Diego, CA 92115-4312 La Maestra Lemon Grove Clinic - 7967 Broadway Lemon Grove, CA 91945-1809 La Maestra Lemon Grove Dental Clinic - 7139 Broadway Lemon Grove, CA 91945-1408

### NEIGHBORHOOD HEALTHCARE

Neighborhood Healthcare ~ El Cajon - 855 E Madison Ave El Cajon, CA 92020-3819

#### SAN DIEGO AMERICAN INDIAN HEALTH CENTER INC

San Diego American Indian Health Center - 2602 1st Ave San Diego, CA 92103-6529 San Diego American Indian Health Center - 2630 1st Ave San Diego, CA 92103-6599

#### SAN DIEGO FAMILY CARE

Linda Vista Health Care Center - 6973 Linda Vista Rd San Diego, CA 92111-6342 Linda Vista Health Care Center - 6979 Linda Vista Rd San Diego, CA 92111-6342 Linda Vista Health Care Center - 6985 Linda Vista Rd San Diego, CA 92111-6342 San Diego Family Care - 7011 Linda Vista Rd San Diego, CA 92111-6307