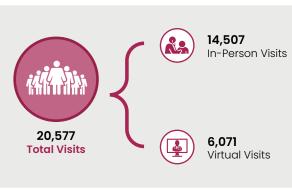

# **Integrated Care: Patient Visits**

15,645 Medical Services

1,794 Dental Services

89 Vision Services

1,612 Mental Health Services

44 Substance Use Disorder Services

761
Other Professional
Services
(Nutritionists,
Podiatrists, etc.)