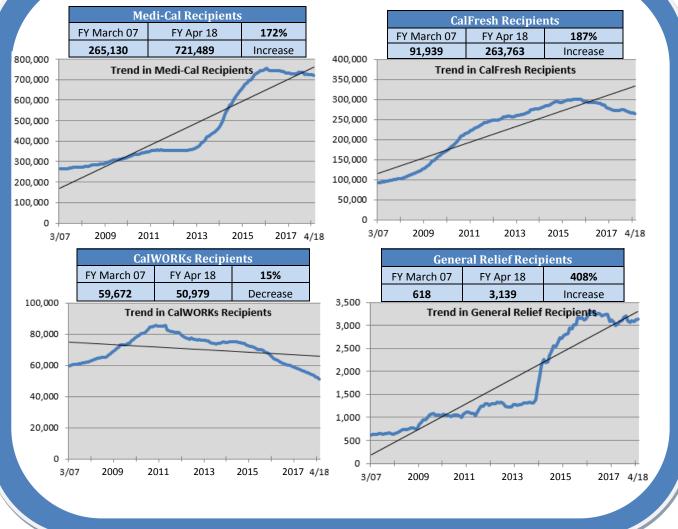

# PARTICIPANTS

- CalFresh: 263,763 recipients, down 3.54% from last year.
  - 121,497 child recipients (0-18), down 5.94% from last year.
  - o 27,080 senior recipients (60+), up 7.73% from last year.
- CalWORKs: 50,979 recipients, down 11.88% from last year.
  - 40,885 child recipients (0-18), down 9.82% from last year.
  - Welfare-to-Work: 7,252 participants, down 21.37% from last year.
- CMS: 31 CMS recipients, down 38% from last year.
- General Relief: 3,139 recipients, up 2.38% from last year.
- Medi-Cal: 721,489 recipients, down 0.72% from last year.
  - 281,882 child recipients (0-18), down 2.87% from last year.

## **Program Recipients Trend**