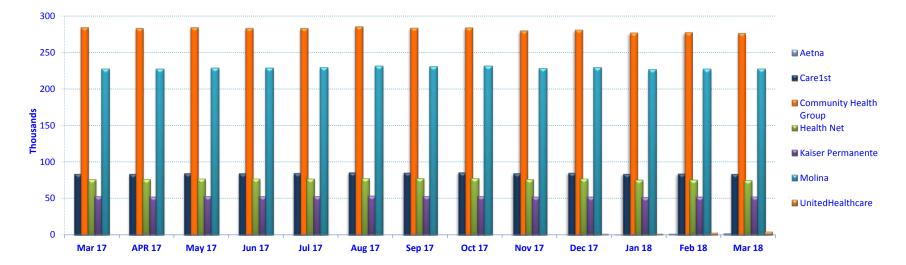

## HEALTHY SAN DIEGO/ HEALTH CARE OPTIONS – MARCH 2018

|                                            | Mar 17       | APR 17  | May 17       | Jun 17  | Jul 17  | Aug 17       | Sep 17       | Oct 17       | Nov 17       | Dec 17       | Jan 18  | Feb 18       | Mar 18       | % in<br>Managed<br>Care |
|--------------------------------------------|--------------|---------|--------------|---------|---------|--------------|--------------|--------------|--------------|--------------|---------|--------------|--------------|-------------------------|
| Aetna                                      |              |         |              |         |         |              |              |              |              |              | 73      | 994          | 1,730        | 0.2%                    |
| Care1st                                    | 83,540       | 83,577  | 84,300       | 84,192  | 84,633  | 85,581       | 85,152       | 85,574       | 84,339       | 85,131       | 83,609  | 83,915       | 83,583       | 11.6%                   |
| Community Health Group                     | 284,186      | 283,113 | 284,252      | 283,227 | 283,236 | 285,461      | 283,520      | 283,837      | 279,708      | 280,920      | 276,835 | 277,394      | 276,376      | 38.5%                   |
| Health Net                                 | 75,831       | 75,908  | 76,478       | 76,221  | 76,590  | 77,411       | 77,061       | 77,366       | 75,964       | 76,501       | 75,077  | 75,004       | 74,205       | 10.3%                   |
| Kaiser Permanente                          | 52,400       | 52,124  | 52,453       | 52,333  | 52,439  | 52,892       | 52,650       | 52,820       | 51,884       | 51,985       | 51,182  | 51,583       | 51,747       | 7.2%                    |
| Molina                                     | 227,364      | 227,183 | 228,636      | 228,470 | 229,171 | 231,538      | 230,720      | 231,396      | 228,243      | 229,619      | 226,398 | 227,243      | 227,471      | 31.7%                   |
| UnitedHealthcare                           |              |         |              |         |         |              |              |              |              | 677          | 976     | 1,997        | 3,481        | 0.5%                    |
| Total Managed Care Enrollment <sup>1</sup> | 723,321      | 721,905 | 726,119      | 724,443 | 726,069 | 732,883      | 729,103      | 730,993      | 720,138      | 724,833      | 714,150 | 718,130      | 718,593      |                         |
| Total Medi-Cal Enrollment <sup>2</sup>     | 730,987      | 726,686 | 728,550      | 726,946 | 728,250 | 736,405      | 734,935      | 734,582      | 723,145      | 729,054      | 725,778 | 725,164      | 725,514      |                         |
| % Enrolled In Managed Care                 | <i>99.0%</i> | 99.3%   | <i>99.7%</i> | 99.7%   | 99.7%   | <i>99.5%</i> | <i>99.2%</i> | <i>99.5%</i> | <i>99.6%</i> | <i>99.4%</i> | 98.4%   | <i>99.0%</i> | <i>99.0%</i> |                         |

Data Source: 1-DHCS, Medi-Cal Managed Care Enrollment Report. 2-County of San Diego, HHSA, EO, Eligibility Services by the Numbers.