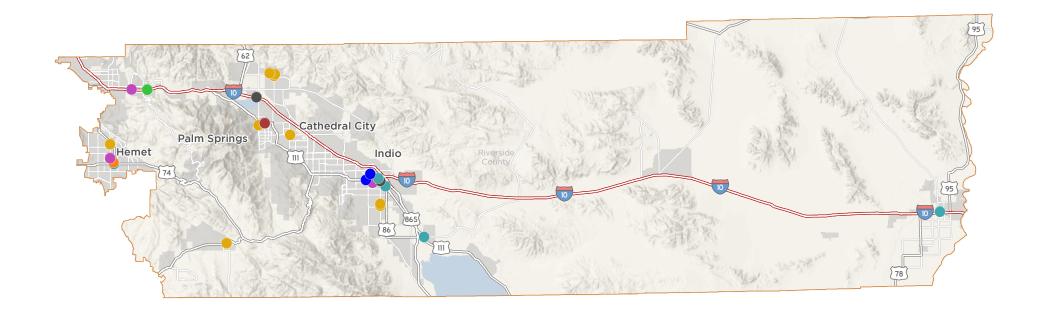

# **Representative Raul Ruiz**

Congressional District
California

For over fifty years, America's Community Health Centers have delivered high-quality, affordable, primary and preventive health care to underserved patients and communities.

The 8 federally-funded Health Center organizations with a presence in California's 36th Congressional District leverage \$21,941,196 in federal investments to serve 359,107 patients.

Notes: Delivery sites represent locations of organizations funded by the federal Health Centers Program. Some locations may overlap due to scale or may otherwise not be visible when mapped. Federal investments represent the total funding from the federal Health Centers Program to grantees with a presence in the state in 2015.

Due to the inclusion of newly funded grantees in this map, funding amounts are likely underreported for grantees with sites in this district.

Sources: Federally-Funded Delivery Site Locations: Health Resources and Services Administration's (HRSA) Data Warehouse, December 5, 2016.

Health Center Patients and Federal Funding: 2015 Uniform Data System, Bureau of Primary Health Care, HRSA.