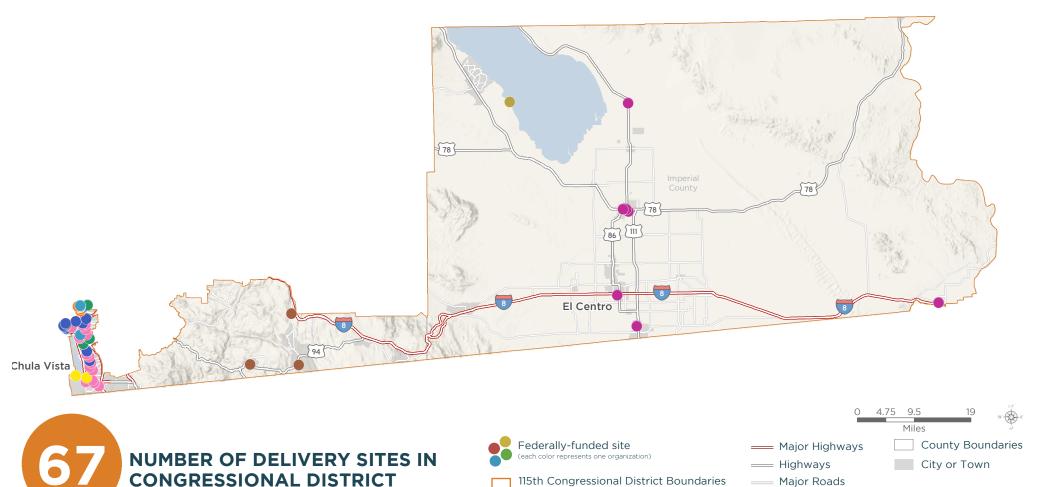

Congressional District
California

For over fifty years, America's Community Health Centers have delivered high-quality, affordable, primary and preventive health care to underserved patients and communities.

The 9 federally-funded Health Center organizations with a presence in California's 51st Congressional District leverage \$43,034,223 in federal investments to serve 499,677 patients.

Notes: Delivery sites represent locations of organizations funded by the federal Health Centers Program. Some locations may overlap due to scale or may otherwise not be visible when mapped. Federal investments represent the total funding from the federal Health Centers Program to grantees with a presence in the state in 2015.

# NUMBER OF DELIVERY SITES IN CONGRESSIONAL DISTRICT

(main organization in bold)