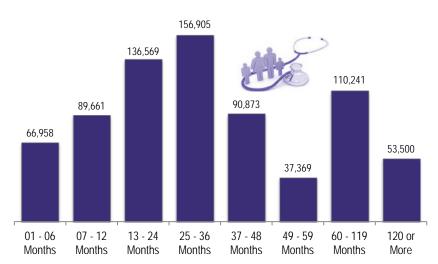

#### Population by Uninterrupted Months with Medi-Cal From Application Date

#### Medi-Cal Recipients Time on Aid

| Months                              | Number      | Percent |  |
|-------------------------------------|-------------|---------|--|
| 01 - 06 Months                      | 66,958      | 9%      |  |
| 07 - 12 Months                      | 89,661      | 12%     |  |
| 13 - 24 Months                      | 136,569     | 18%     |  |
| 25 - 36 Months                      | 156,905     | 21%     |  |
| 37 - 48 Months                      | 90,873      | 12%     |  |
| 49 - 59 Months                      | 37,369      | 5%      |  |
| 60 - 119 Months                     | 110,241     | 15%     |  |
| 120 or More                         | 53,500      | 7%      |  |
| Total                               | 742,076     | 100%    |  |
| Average/Median Uninterrupted Months | 43.3 / 31.0 |         |  |