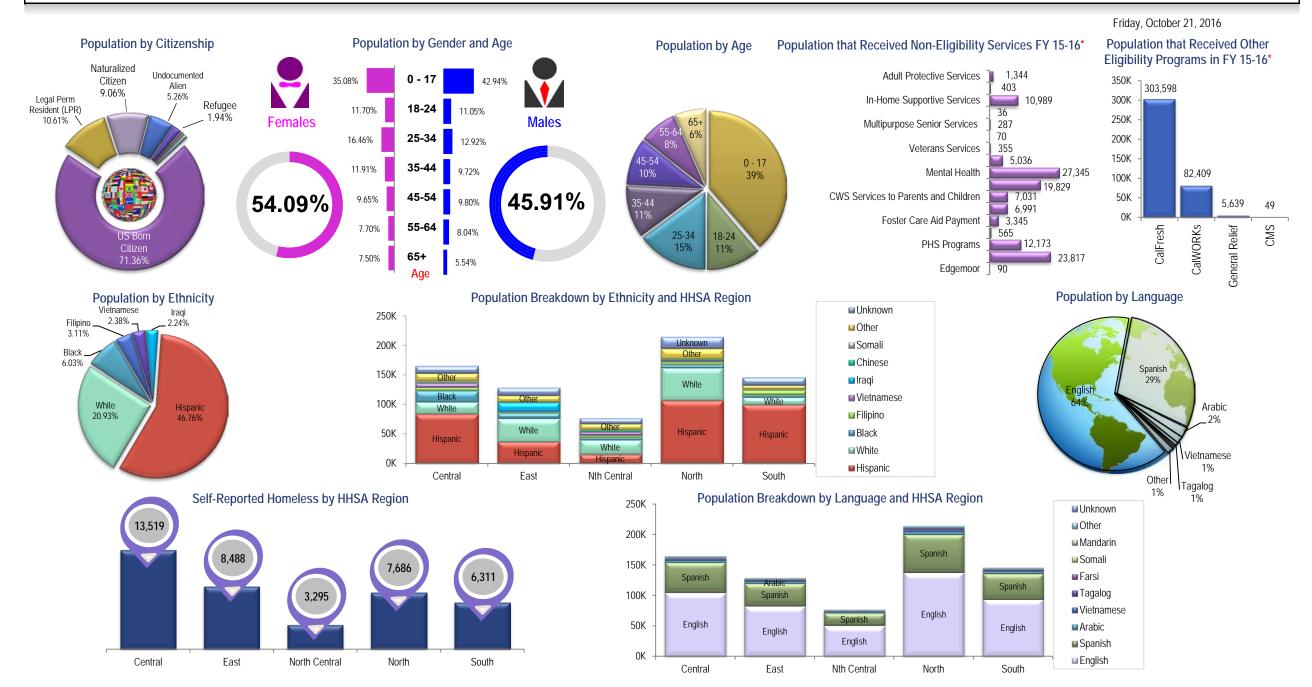

| Medi-Cal Population by Citizenship |         |        |  |  |  |  |
|------------------------------------|---------|--------|--|--|--|--|
| Citizenship                        | Count   | %      |  |  |  |  |
| US Born Citizen                    | 529,518 | 71.36% |  |  |  |  |
| Legal Perm Resident (LPR)          | 78,767  | 10.61% |  |  |  |  |
| Naturalized Citizen                | 67,261  | 9.06%  |  |  |  |  |
| Undocumented Alien                 | 39,002  | 5.26%  |  |  |  |  |
| Refugee                            | 14,372  | 1.94%  |  |  |  |  |
| Derived Citizenship                | 3,123   | 0.42%  |  |  |  |  |
| Work Permit                        | 2,395   | 0.32%  |  |  |  |  |
| Asylee                             | 1,301   | 0.18%  |  |  |  |  |
| Other                              | 5,250   | 0.71%  |  |  |  |  |
| Unknown                            | 1,087   | 0.15%  |  |  |  |  |
| Total Count                        | 742,076 | 100%   |  |  |  |  |

| Medi-Cal Population by Language |         |        |  |  |  |  |
|---------------------------------|---------|--------|--|--|--|--|
| Language                        | Count   | %      |  |  |  |  |
| English                         | 477,971 | 64.41% |  |  |  |  |
| Spanish                         | 215,878 | 29.09% |  |  |  |  |
| Arabic                          | 15,861  | 2.14%  |  |  |  |  |
| Vietnamese                      | 11,079  | 1.49%  |  |  |  |  |
| Tagalog                         | 5,330   | 0.72%  |  |  |  |  |
| Farsi                           | 2,776   | 0.37%  |  |  |  |  |
| Somali                          | 1,826   | 0.25%  |  |  |  |  |
| Mandarin                        | 1,608   | 0.22%  |  |  |  |  |
| Other                           | 9,683   | 1.30%  |  |  |  |  |
| Unknown                         | 64      | 0.01%  |  |  |  |  |
| Total                           | 742,076 | 100%   |  |  |  |  |

| Medi-Cal Population by Language and HHSA Region                                                       |         |         |         |             |         |         |  |  |
|-------------------------------------------------------------------------------------------------------|---------|---------|---------|-------------|---------|---------|--|--|
| Language                                                                                              | CoSD    | Central | East    | Nth Central | North   | South   |  |  |
| English                                                                                               | 477,971 | 105,029 | 82,776  | 50,664      | 138,037 | 93,958  |  |  |
| Spanish                                                                                               | 215,878 | 49,530  | 37,165  | 20,932      | 62,355  | 42,422  |  |  |
| Arabic                                                                                                | 15,861  | 3,195   | 2,955   | 1,777       | 4,559   | 3,064   |  |  |
| Vietnamese                                                                                            | 11,079  | 2,564   | 2,015   | 1,154       | 3,069   | 2,115   |  |  |
| Tagalog                                                                                               | 5,330   | 1,130   | 955     | 560         | 1,580   | 1,018   |  |  |
| Farsi                                                                                                 | 2,776   | 543     | 446     | 371         | 824     | 542     |  |  |
| Somali                                                                                                | 1,826   | 420     | 298     | 206         | 515     | 349     |  |  |
| Mandarin                                                                                              | 1,608   | 328     | 260     | 201         | 491     | 294     |  |  |
| Other                                                                                                 | 9,683   | 2,032   | 1,641   | 1,107       | 2,769   | 1,973   |  |  |
| Unknown                                                                                               | 64      | 16      | 13      | 6           | 20      | 7       |  |  |
| Total                                                                                                 | 742,076 | 164,787 | 128,524 | 76,978      | 214,219 | 145,742 |  |  |
| Note: 11.826 recipients don't have an FRC assigned to their case, therefore could not determine regio |         |         |         |             |         |         |  |  |

Note: 11,826 recipients don't have an FRC assigned to their case, therefore could not determine regi

| Medi-Cal Homeless by HHSA Region |                                   |  |  |  |  |  |
|----------------------------------|-----------------------------------|--|--|--|--|--|
| Count                            | %                                 |  |  |  |  |  |
| 13,519                           | 34.40%                            |  |  |  |  |  |
| 8,488                            | 21.60%                            |  |  |  |  |  |
| 3,295                            | 8.38%                             |  |  |  |  |  |
| 7,686                            | 19.56%                            |  |  |  |  |  |
| 6,311                            | 16.06%                            |  |  |  |  |  |
| 39,299                           | 100%                              |  |  |  |  |  |
|                                  | Count<br>13,519<br>8,488<br>3,295 |  |  |  |  |  |

Self-Reported homeless

| Medi-Cal Population Rcvg. Elig. Programs (FY15-16) * |         |        |  |  |  |  |  |
|------------------------------------------------------|---------|--------|--|--|--|--|--|
| Program                                              | Count   | %      |  |  |  |  |  |
| CalFresh                                             | 303,598 | 40.91% |  |  |  |  |  |
| CalWORKs                                             | 82,409  | 11.11% |  |  |  |  |  |
| Seneral Relief                                       | 5,639   | 0.76%  |  |  |  |  |  |
| CMS                                                  | 49      | 0.01%  |  |  |  |  |  |
| General Relief                                       | 5,639   |        |  |  |  |  |  |

| Medi-Cal Population Rcvg. other HHSA Programs |        |       |  |  |  |  |
|-----------------------------------------------|--------|-------|--|--|--|--|
| (FY 15-16) *                                  |        |       |  |  |  |  |
| Program                                       | Count  | %     |  |  |  |  |
| Adult Protective Services                     | 1,344  | 0.18% |  |  |  |  |
| Community-based Care Transitions Prog         | 403    | 0.05% |  |  |  |  |
| In-Home Supportive Services                   | 10,989 | 1.48% |  |  |  |  |
| Linkages                                      | 36     | 0.00% |  |  |  |  |
| Multipurpose Senior Services                  | 287    | 0.04% |  |  |  |  |
| Senior Options, Advocacy & Referrals          | 70     | 0.01% |  |  |  |  |
| Veterans Services                             | 355    | 0.05% |  |  |  |  |
| Alcohol and Drug Services                     | 5,036  | 0.68% |  |  |  |  |
| Mental Health                                 | 27,345 | 3.68% |  |  |  |  |
| CWS Distinct Children on Referrals            | 19,829 | 2.67% |  |  |  |  |
| CWS Services to Parents and Children          | 7,031  | 0.95% |  |  |  |  |
| Adoptions Assistance Prog Aid Payment         | 6,991  | 0.94% |  |  |  |  |
| Foster Care Aid Payment                       | 3,345  | 0.45% |  |  |  |  |
| KinGAP Aid Payment                            | 565    | 0.08% |  |  |  |  |
| PHS Programs                                  | 12,173 | 1.64% |  |  |  |  |
| First 5 San Diego                             | 23,817 | 3.21% |  |  |  |  |
| Edgemoor                                      | 90     | 0.01% |  |  |  |  |

| Ethnicity  | Count   | %     |
|------------|---------|-------|
| Hispanic   | 347,028 | 46.76 |
| White      | 155,310 | 20.93 |
| Black      | 44,740  | 6.03  |
| Filipino   | 23,108  | 3.11  |
| Vietnamese | 17,630  | 2.38  |
| Iraqi      | 16,601  | 2.24  |
| Chinese    | 5,828   | 0.79  |
| Somali     | 3,521   | 0.47  |
| Other      | 59,963  | 8.08  |
| Unknown    | 68,347  | 9.21  |
| Total      | 742,076 | 100   |

| Medi-Cal Population by Ethnicity and HHSA Region                                                       |         |         |         |             |         |         |  |  |
|--------------------------------------------------------------------------------------------------------|---------|---------|---------|-------------|---------|---------|--|--|
| Ethnicity                                                                                              | CoSD    | Central | East    | Nth Central | North   | South   |  |  |
| Hispanic                                                                                               | 347,028 | 83,983  | 37,034  | 15,450      | 107,027 | 99,453  |  |  |
| White                                                                                                  | 155,310 | 20,159  | 39,182  | 24,515      | 55,490  | 13,078  |  |  |
| Black                                                                                                  | 44,740  | 19,494  | 9,470   | 4,090       | 5,496   | 4,145   |  |  |
| Filipino                                                                                               | 23,108  | 5,121   | 1,972   | 3,718       | 4,232   | 7,893   |  |  |
| Vietnamese                                                                                             | 17,630  | 7,589   | 841     | 6,091       | 2,792   | 273     |  |  |
| Iraqi                                                                                                  | 16,601  | 330     | 15,113  | 554         | 409     | 184     |  |  |
| Chinese                                                                                                | 5,828   | 904     | 302     | 2,179       | 1,993   | 429     |  |  |
| Somali                                                                                                 | 3,521   | 2,545   | 429     | 439         | 17      | 88      |  |  |
| Other                                                                                                  | 59,963  | 13,126  | 10,932  | 10,314      | 17,558  | 7,411   |  |  |
| Unknown                                                                                                | 68,347  | 11,536  | 13,249  | 9,628       | 19,205  | 12,788  |  |  |
| Total                                                                                                  | 742,076 | 164,787 | 128,524 | 76,978      | 214,219 | 145,742 |  |  |
| Note: 11.826 recipients don't have an ERC assigned to their case, therefore could not determine region |         |         |         |             |         |         |  |  |

|                  | Medi-Cal Population by Gender |         |        |  |  |
|------------------|-------------------------------|---------|--------|--|--|
|                  | Gender                        | Count   | %      |  |  |
| %                | Female                        | 401,356 | 54.09% |  |  |
| %                | Male                          | 340,709 | 45.91% |  |  |
| %                | Unknown                       | 11      | 0.00%  |  |  |
| %<br>%<br>%<br>% | Total                         | 742,076 | 100%   |  |  |
| %                |                               |         |        |  |  |

| Medi-Cal Population by Age and Gender |         |        |         |        |         |        |  |
|---------------------------------------|---------|--------|---------|--------|---------|--------|--|
| Age                                   | Count   | %      | Female  | %      | Male    | %      |  |
| 0 - 17                                | 287,100 | 38.7%  | 140,799 | 35.08% | 146,297 | 42.94% |  |
| 18-24                                 | 84,607  | 11.4%  | 46,966  | 11.70% | 37,641  | 11.05% |  |
| 25-34                                 | 110,073 | 14.8%  | 66,058  | 16.46% | 44,012  | 12.92% |  |
| 35-44                                 | 80,894  | 10.9%  | 47,782  | 11.91% | 33,112  | 9.72%  |  |
| 45-54                                 | 72,120  | 9.7%   | 38,732  | 9.65%  | 33,387  | 9.80%  |  |
| 55-64                                 | 58,304  | 7.9%   | 30,911  | 7.70%  | 27,391  | 8.04%  |  |
| 65+                                   | 48,978  | 6.6%   | 30,108  | 7.50%  | 18,869  | 5.54%  |  |
| Total                                 | 742,076 | 100.0% | 401,356 | 100%   | 340,709 | 100%   |  |