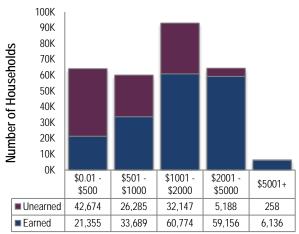

#### Population with Income by HH's Monthly Income 2

| Medi-Cal Population with Income by Household's Monthly Income <sup>2</sup> |                |        |  |         |        |          |       |
|----------------------------------------------------------------------------|----------------|--------|--|---------|--------|----------|-------|
| Income Range                                                               | Total Combined | %      |  | Earned  | %      | Unearned | %     |
| \$0.01 - \$500                                                             | 43,611         | 5.88%  |  | 21,355  | 5.88%  | 42,674   | 5.75% |
| \$501 - \$1000                                                             | 50,311         | 6.78%  |  | 33,689  | 6.78%  | 26,285   | 3.54% |
| \$1001 - \$2000                                                            | 88,369         | 11.91% |  | 60,774  | 11.91% | 32,147   | 4.33% |
| \$2001 - \$5000                                                            | 68,122         | 9.18%  |  | 59,156  | 9.18%  | 5,188    | 0.70% |
| \$5001+                                                                    | 7,244          | 0.98%  |  | 6,136   | 0.98%  | 258      | 0.03% |
| Total                                                                      | 257,657        | 35%    |  | 181,110 | 35%    | 106,552  | 14%   |
|                                                                            |                |        |  |         |        |          |       |
| Median Income                                                              | \$ 738         |        |  | \$      | 1,500  | \$       | 744   |
| Average Income                                                             | \$ 1,115       |        |  | \$      | 1,902  | \$       | 860   |