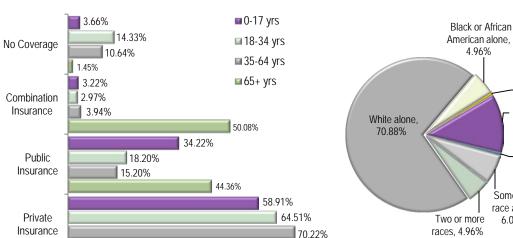

San Diego Total Population<sup>1</sup>

Friday, October 21, 2016

American Indian

and Alaska

Native alone

0.44%

Native Hawaiian

and Other Pacific

Islander alone.

0.46%

Some other

race alone,

6.08%

Asian alone.

12.23%

**Insured Population** 