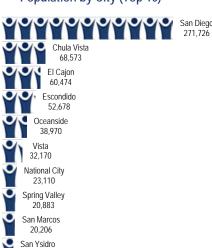

|  |
| 25 - 36 Months                      | 156,905     | 21%     |  |
| 37 - 48 Months                      | 90,873      | 12%     |  |
| 49 - 59 Months                      | 37,369      | 5%      |  |
| 60 - 119 Months                     | 110,241     | 15%     |  |
| 120 or More                         | 53,500      | 7%      |  |
| Total                               | 742,076     | 100%    |  |
| Average/Median Uninterrupted Months | 43.3 / 31.0 |         |  |



#### Population with Income by Household



Duplicated data (Individual may be receiving both types of income) Total Medi-Cal Households: 391,475

#### Population with Income by HH's Monthly Income 2



## Population by Household Size



Based on Medi-Cal Family Business Unit (MFBU)

#### Population by City (Top 10)



17,200

#### Population by Zip Code (Top 10)



Main Data Source: Calwin System

Income received by HHs granted MC benefits, regardless if income was excluded/exempt or entered late, which could've made HH ineligible.

Note: Does not include individuals receiving both SSI and MC.

\*Self Reported Income

County of San Diego For Official Use Only Page 2 of 4





# **Medi-Cal Population Dashboard October 2016**











# Medi-Cal Population Dashboard October 2016 Office of Business Intelligence



| Medi-Cal Population by Household Size |         |        |  |  |  |  |
|---------------------------------------|---------|--------|--|--|--|--|
| Family Map Size                       | Count   | %      |  |  |  |  |
| 1                                     | 219,377 | 56.04% |  |  |  |  |
|