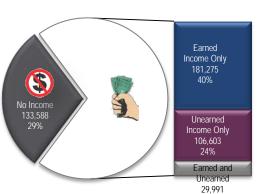

#### Population with Income by Household

Duplicated data (Individual may be receiving both types of income) Total Medi-Cal Households: 391,475

Note: 11,826 recipients don't have an FRC assigned to their case, therefore could not determine region

| Medi-Cal Population with Income by<br>Household |         |        |  |  |
|-------------------------------------------------|---------|--------|--|--|
| Income Type                                     | Count   | %      |  |  |
| Earned Income Only                              |         | 40.15% |  |  |
| Unearned Income Only                            | 106,603 | 23.61% |  |  |
| Earned and Unearned                             | 29,991  | 6.64%  |  |  |
| No Income                                       |         | 29.59% |  |  |
| Total                                           | 451,457 | 100.0% |  |  |