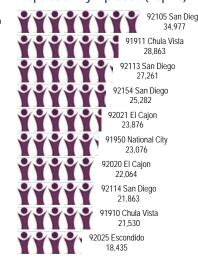

#### Population by Zip Code (Top 10)

Main Data Source: Calwin System

Income received by HHs granted MC benefits, regardless if income was excluded/exempt or entered late, which could've made HH ineligible.