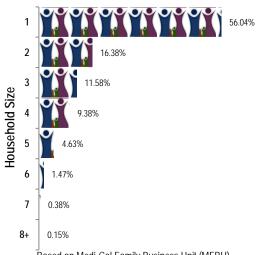

## Population by Household Size

Based on Medi-Cal Family Business Unit (MFBU)

# Medi-Cal Population Dashboard October 2016 Office of Business Intelligence

| Medi-Cal Population by Household Size |         |        |  |  |  |  |
|---------------------------------------|---------|--------|--|--|--|--|
| Family Map Size                       | Count   | %      |  |  |  |  |
| 1                                     | 219,377 | 56.04% |  |  |  |  |
| 2                                     | 64,127  | 16.38% |  |  |  |  |
| 3                                     | 45,350  | 11.58% |  |  |  |  |
| 4                                     | 36,718  | 9.38%  |  |  |  |  |
| 5                                     | 18,117  | 4.63%  |  |  |  |  |
| 6                                     | 5,740   | 1.47%  |  |  |  |  |
| 7                                     | 1,473   | 0.38%  |  |  |  |  |
| 8+                                    | 573     | 0.15%  |  |  |  |  |