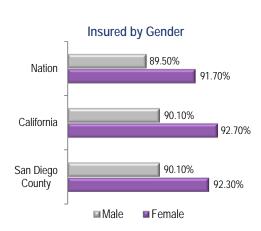

### **Census Facts** 90.6% Institutionalized 91.4% **Insured Population** 91.2% 94.2% Insured by 95.8% **Disability Status** 96.2%

■ California
■ San Diego County

4.11%

Source: United States Census Bureau 2015 American Community Survey 1-year Estimates S0201, C17017, B22010