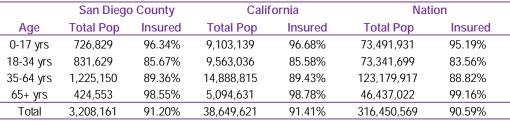

| 3,299,521 | (2,925,870 91.20% ) [1,113,610 ] [135,571 129 | % | \$67,320 |                  | <b>6</b> 1,3 | 377,860 s        | 39.20%  | 324,025    |
|-----------|-----------------------------------------------|---|----------|------------------|--------------|------------------|---------|------------|
| N         | NORTH COASTAL                                 |   |          | San Diego        | County       | Cali             | fornia  | Natio      |
|           | PENDLETON FALLBROOK 30%                       |   | Age      | <b>Total Pop</b> | Insured      | <b>Total Pop</b> | Insured | Total Pop  |
|           | 1% NORTH                                      |   | 0-17 yrs | 726,829          | 96.34%       | 9,103,139        | 96.68%  | 73,491,931 |

#### San Diego County Health Insurance Coverage by Age