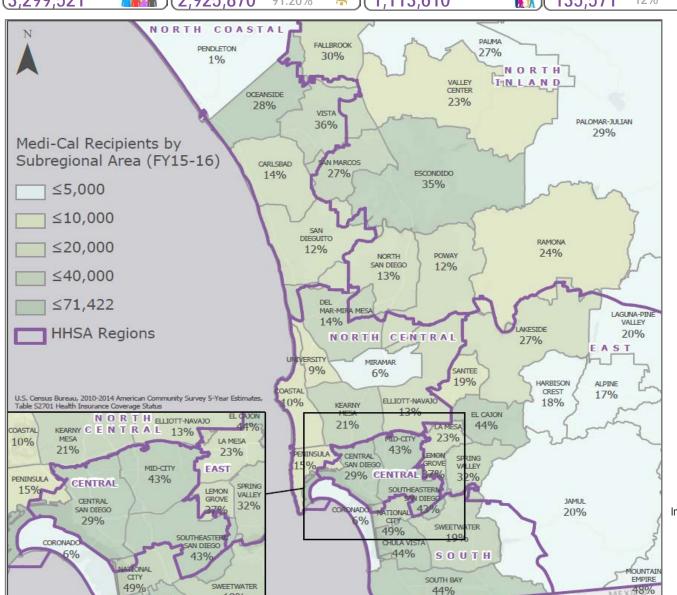

| 3,299,521 | (2,925,870 91.20% ) [1,113,610 ] [135,571 129 | % | \$67,320 |                  | <b>6</b> 1,3 | 377,860 s        | 39.20%  | 324,025    |
|-----------|-----------------------------------------------|---|----------|------------------|--------------|------------------|---------|------------|
| N         | NORTH COASTAL                                 |   |          | San Diego        | County       | Cali             | fornia  | Natio      |
|           | PENDLETON FALLBROOK 30%                       |   | Age      | <b>Total Pop</b> | Insured      | <b>Total Pop</b> | Insured | Total Pop  |
|           | 1% NORTH                                      |   | 0-17 yrs | 726,829          | 96.34%       | 9,103,139        | 96.68%  | 73,491,931 |

#### San Diego County Health Insurance Coverage by Age