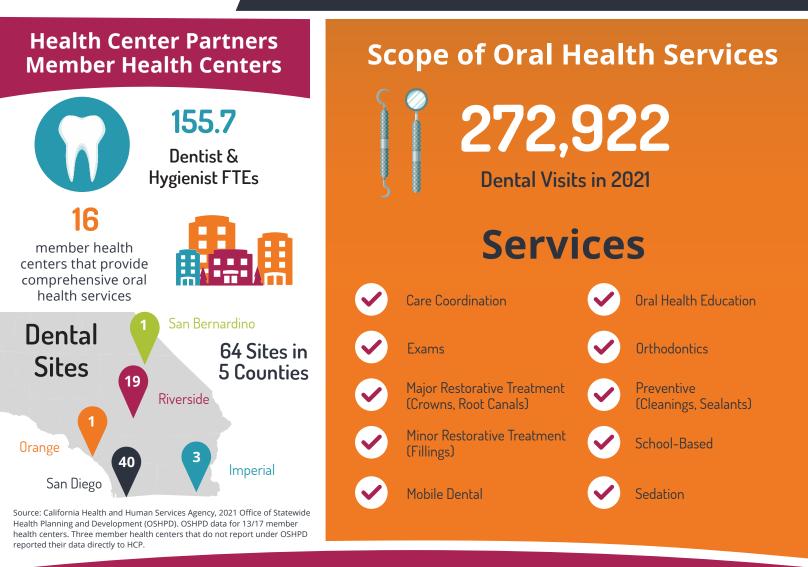

## **ORAL HEALTH SERVICES FOR 2021**



## First 5 San Diego-Oral Health Initiative (OHI) Health Quality Partners

serves as the Countywide Coordinator

| Target Population                     | Fiscal Year 2          | 2020-21      |       |                      |
|---------------------------------------|------------------------|--------------|-------|----------------------|
| Children 0–5 Years Old                |                        |              |       | $\odot$              |
| Medical-Dental<br>Integration         | Dental Screenings      | ¥            | 7,254 |                      |
|                                       | Dental Exams           | ¥            | 9,321 |                      |
|                                       | Began Dental Treatment | ¥            | 0.445 | Care<br>Coordination |
|