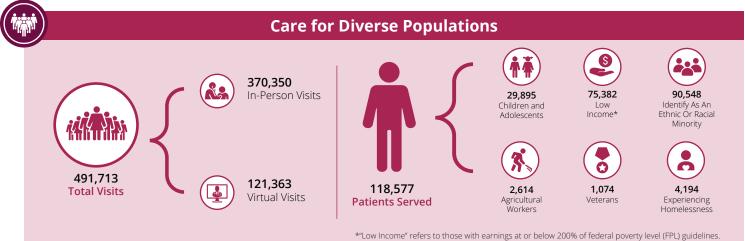

## **Integrated Care: Patient Visits**

328,818 **Medical Services** 

65,452 **Dental Services** 

4,153 **Vision Services** 

51,588 **Mental Health** Services

2023 Uniform Data System.

2,064 **Substance Use Disorder Services** 

16,462 **Enabling Services** (transportation, nutrition, care coordination)

25,862 Other Professional Services (Nutritionists Podiatrists, etc.)