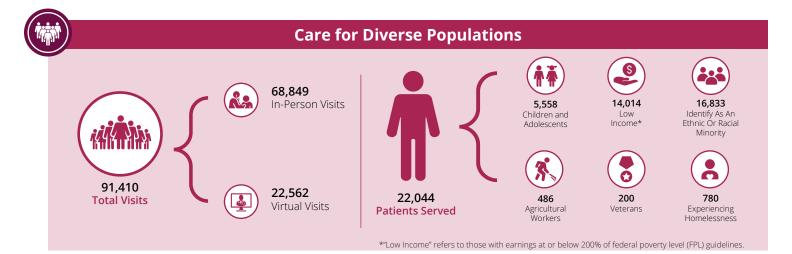

Care for Vulnerable Populations: Bureau of Primary Health Care, HRSA, OSHPD/HCAI, 2023 Uniform Data System.