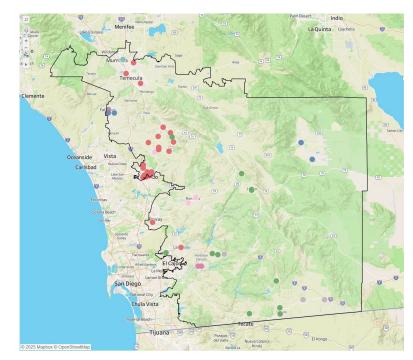

## **Map of HCP Members in District 48**

www.hcpsocal.org

- Community Health Systems, Inc.
- DAP Health
- Indian Health Council, Inc.
- Neighborhood Healthcare
- Planned Parenthood of the Pacific Southwest, Inc.
- San Ysidro Health
- Southern Indian Health Council, Inc.
- Sycuan Medical Dental Center
- TrueCare
- Vista Community Clinic