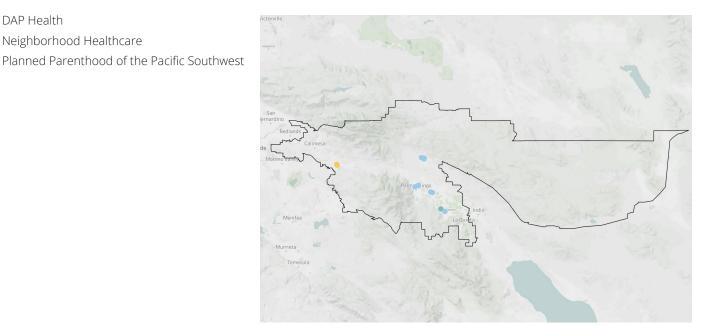

## Map of HCP Members in Assembly District 47

DAP Health

Neighborhood Healthcare