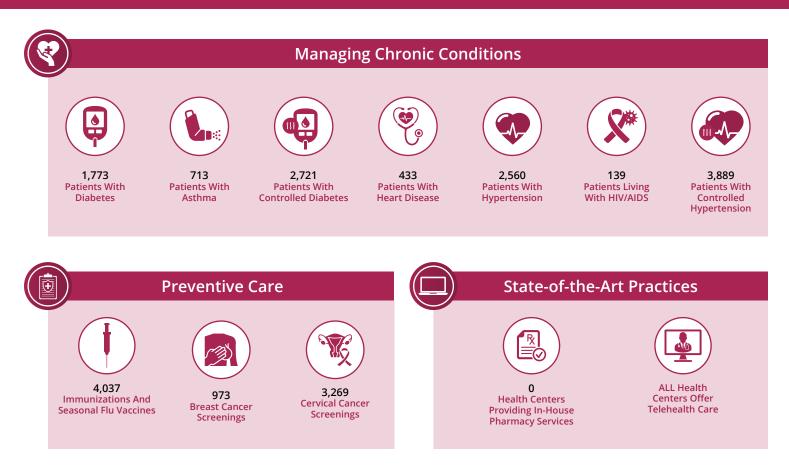

March 2025 The Impact of HCP Member Health Centers in California's Assembly District 47

Assemblymember Greg Wallis

Health Center Partners of Southern California, serving San Diego, Riverside, and Imperial counties, has 3 members in California's Assembly District 47. These members provide tremendous value and significant impact to the communities they serve through **CARE FOR DIVERSE POPULATIONS, STATE-OF-THE-ART PRACTICES**, and **INTEGRATED CARE** with a focus on **MANAGING CHRONIC CONDITIONS, PREVENTATIVE CARE**, and **QUALITY HEALTH OUTCOMES**. This report highlights their contributions using UDS and IMPLAN data from 2023.