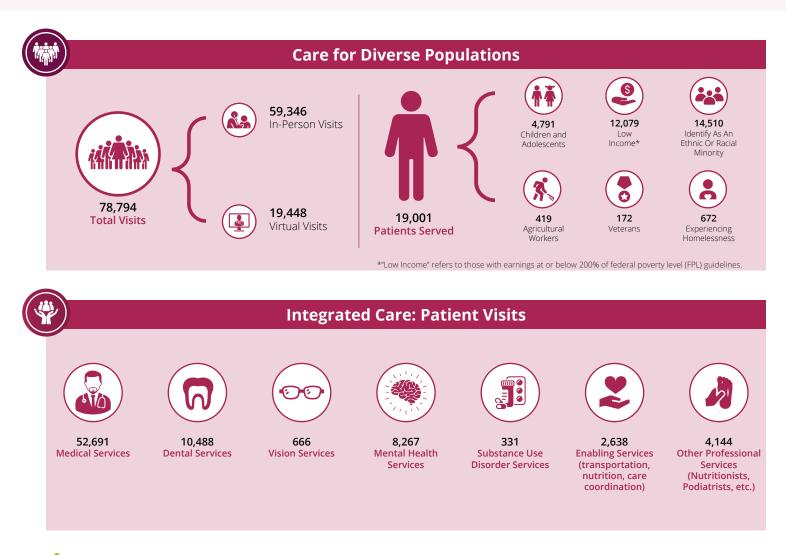

March 2025 The Impact of HCP Member Health Centers in California's Assembly District 47

Assemblymember Greg Wallis

Health Center Partners of Southern California, serving San Diego, Riverside, and Imperial counties, has 3 members in California's Assembly District 47. These members provide tremendous value and significant impact to the communities they serve through **CARE FOR DIVERSE POPULATIONS, STATE-OF-THE-ART PRACTICES**, and **INTEGRATED CARE** with a focus on **MANAGING CHRONIC CONDITIONS, PREVENTATIVE CARE**, and **QUALITY HEALTH OUTCOMES**. This report highlights their contributions using UDS and IMPLAN data from 2023.