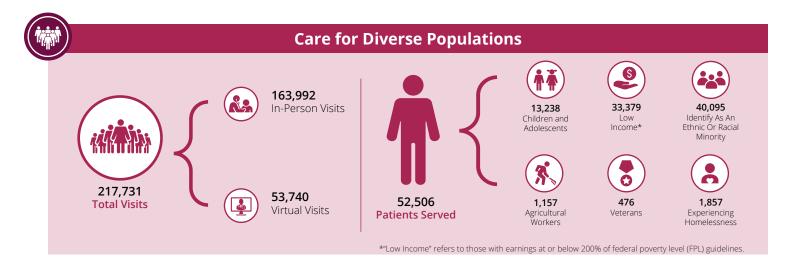

Care for Vulnerable Populations: Bureau of Primary Health Care, HRSA, OSHPD/HCAI, 2023 Uniform Data System.