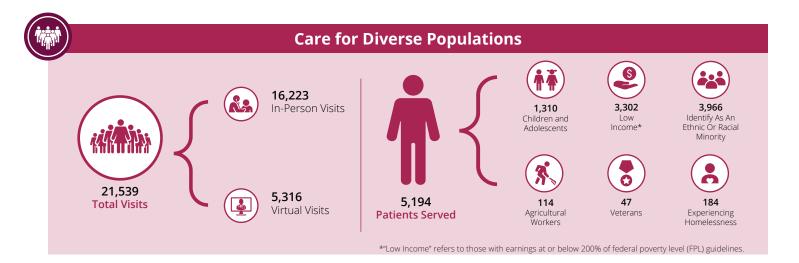

Care for Vulnerable Populations: Bureau of Primary Health Care, HRSA, OSHPD/HCAI, 2023 Uniform Data System.