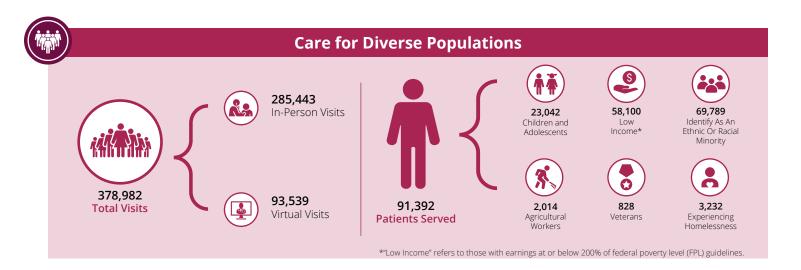

### **Integrated Care: Patient Visits**

253,433 **Medical Services** 

50,447 **Dental Services** 

3,201 **Vision Services** 

39,761 **Mental Health** Services

1,591 **Substance Use Disorder Services** 

12,688 **Enabling Services** (transportation, nutrition, care coordination)

19,932 Other Professional Services (Nutritionists Podiatrists, etc.)