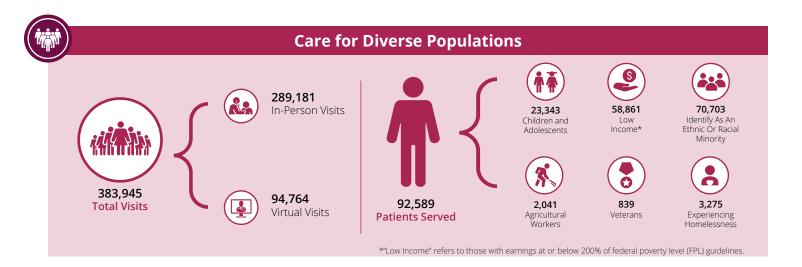

## **Integrated Care: Patient Visits**

256,751

51,107 **Dental Services** 

3,243 **Vision Services** 

40,281 **Mental Health** Services

**Substance Use Disorder Services** 

12,854 **Enabling Services** (transportation, nutrition, care coordination)

20,193 Other Professional Services (Nutritionists Podiatrists, etc.)