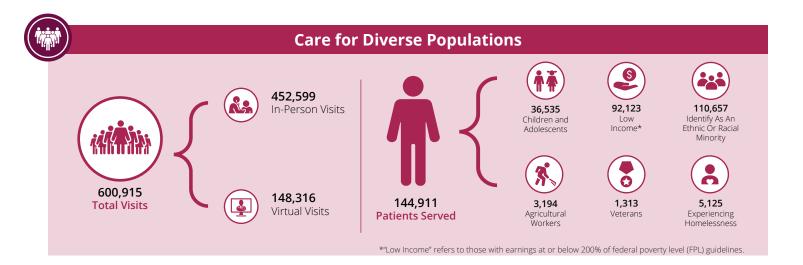

Care for Vulnerable Populations: Bureau of Primary Health Care, HRSA, OSHPD/HCAI, 2023 Uniform Data System.