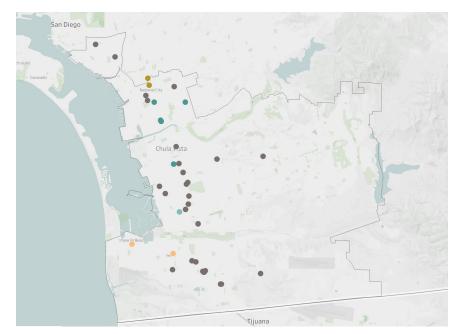

### **Map of HCP Members in Assembly District 80**

- Imperial Beach Community Clinic
- La Maestra Community Health Centers
- **OPSAM** Health
- Planned Parenthood of the Pacific Southwest
- San Ysidro Health