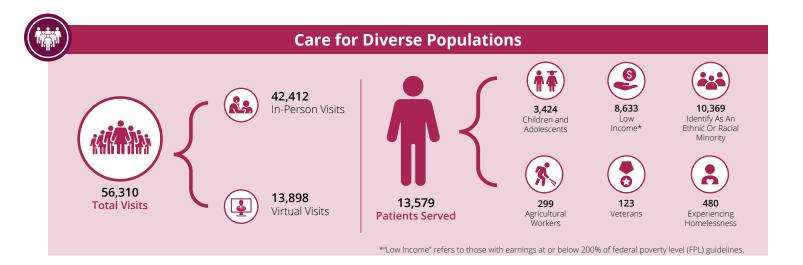

## **Integrated Care: Patient Visits**

37,656 **Medical Services** 

7,495 **Dental Services** 

**Vision Services** 

5,908 **Mental Health** Services

236 **Substance Use Disorder Services** 

1,885 **Enabling Services** (transportation, nutrition, care coordination)

2,962 Other Professional Services (Nutritionists Podiatrists, etc.)