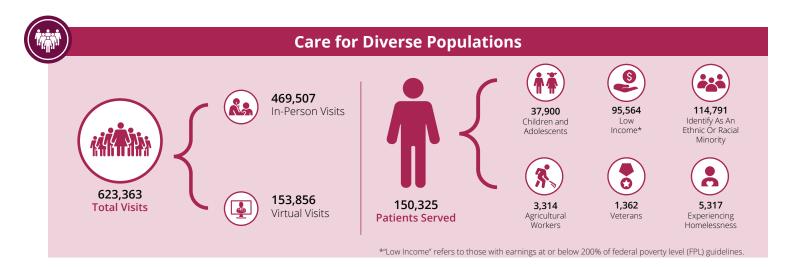

Care for Vulnerable Populations: Bureau of Primary Health Care, HRSA, OSHPD/HCAI, 2023 Uniform Data System.